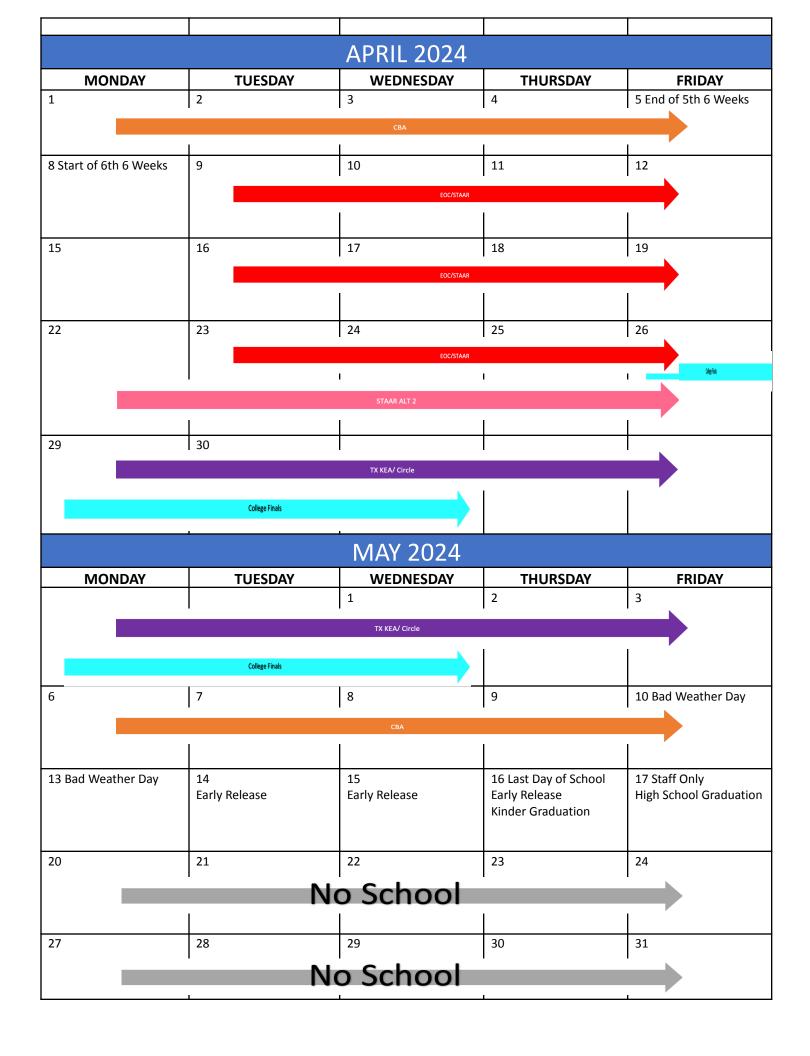

## 2023-24 PLOWBOYS TESTING CALENDAR

|                      |         | AUGUST 2023           | 3        |                                               |
|----------------------|---------|-----------------------|----------|-----------------------------------------------|
| MONDAY               | TUESDAY | WEDNESDAY             | THURSDAY | FRIDAY                                        |
| 7                    | 8       | 9 First Day of School | 10       | 11                                            |
| 14                   | 15      | 16                    | 17       | 18                                            |
|                      |         | МАР                   |          |                                               |
|                      |         |                       |          |                                               |
| 21 First Day Pre-K 3 | 22      | 23                    | 24       | 25                                            |
|                      |         | МАР                   |          |                                               |
|                      |         |                       |          |                                               |
|                      |         | TX KEA/ Circle        |          |                                               |
| 28                   | 29      | 30                    | 31       | ,                                             |
|                      |         | TX KEA/ Circle        |          |                                               |
|                      |         |                       |          |                                               |
|                      | S       | EPTEMBER 20           | 23       |                                               |
| MONDAY               | TUESDAY | WEDNESDAY             | THURSDAY | FRIDAY                                        |
|                      |         |                       |          | 1                                             |
| 4<br>No School       | 5       | 6                     | 7        | 8                                             |
| 11                   | 12      | 13                    | 14       | 15                                            |
| 18                   | 19      | 20                    | 21       | 22 End of 1st 6 Weeks                         |
|                      |         | СВА                   |          |                                               |
|                      | 1       | <u> </u>              | <u> </u> | <u>,                                     </u> |
| 25 Start 2nd 6 Weeks | 26      | 27                    | 28       | 29                                            |
|                      |         |                       |          |                                               |